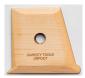

# **GARRITY FOOT MAKER**

Two unique shapes to undercut your clay while maintaining the shape of your walls. Go to Garrity's website for how-to videos!

| UNFOOT  | 3.75" | X 3.25" | \$10.00 |
|---------|-------|---------|---------|
| UNFOOT2 | 4.25" | X 3.25" | \$10.00 |