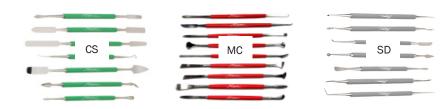

# **XIEM TOOL SETS**

| CS | Carving & Sculpting Tools   | .Set of 7 | \$34.95 |
|----|-----------------------------|-----------|---------|
| MC | Modeling & Carving Tools    | .Set of 9 | \$39.95 |
| SD | Sgraffito & Detailing Tools | .Set of 7 | \$34.95 |