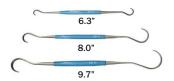

two sides, and smooth the seam. Once stiff, it can be modified, cut, and attached to the pot. Made of solid hard beech wood, hand-sanded, with a quick coat of pure tung oil to prevent molds, termites, water, and deterioration from the weather over time.

| TSMS | .small   | \$10.95 |
|------|----------|---------|
| TSMM | . medium | \$11.95 |



#### **DRAGON SCALE TOOL**

Decorate your clay with textures of dragon, fish scales, snake, or roof tiles. 7" long.



## **TRIM & TURNING TOOL**

A trimming/turning tool with one rectangular & one curved end. Be careful - it's very sharp!



Made by MudTools for smoothing & trimming clay. Elegant & very versatile!

DA.......6" long x 1½" wide ....... \$25.00

**Do-ALL TRIMMING TOOL** 



#### **DRAG FLUTING TOOLS**



#### **XIEM GRIFFON HOOKS**



# **XIEM TOOL SETS**



| CS | Carving & Sculpting Tools   | .Set of 7 | \$34.95 |
|----|-----------------------------|-----------|---------|
| MC | Modeling & Carving Tools    | .Set of 9 | \$39.95 |
| SD | Sgraffito & Detailing Tools | .Set of 7 | \$34.95 |

# **XIEM CARVING TOOLS**

Korean Atelier Detailing Carving Tools made from tempered high-carbon steel with a Titanium fused coating for maximum performance. Excellent for delicate carving and detailing on porcelain clay, wax, all forms of metal clays, and polymer clays. Designed here in the USA to be 3x harder than regular steel lades.

| XST29 Flat Hook Trimmer Tool   | \$8.95  |
|--------------------------------|---------|
| XST30 Angled Hook Trimmer Tool | \$8.95  |
| XST31 Round Hook Trimmer Tool  | \$8.95  |
| XST32 Knife Blad