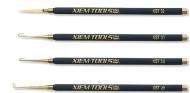

| XST29 Flat Hook Trimmer Tool   | \$8.95  |
|--------------------------------|---------|
| XST30 Angled Hook Trimmer Tool | \$8.95  |
| XST31 Round Hook Trimmer Tool  | \$8.95  |
| XST32 Knife Blade Trimmer Tool | \$8.95  |
| XST33Set of all 4              | \$32.95 |