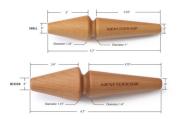

### **TEAPOT SPOUT MAKER**

Just wrap a clay slab around one of the taper tool-ends, join the two sides, and smooth the seam. Once stiff, it can be modified, cut, and attached to the pot. Made of solid hard beech wood, hand-sanded, with a quick coat of pure tung oil to prevent molds, termites, water, and deterioration from the weather over time.

| TSMS | .small   | \$10.95 |
|------|----------|---------|
| TSMM | . medium | \$11.95 |