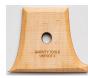

# **GARRITY FOOT MAKER**

Two unique shapes to undercut your clay while maintaining the shape of your walls. Go to Garrity's website for how-to videos!

| UNFOOT  | 3.75" | X 3.25" | \$10.00 |
|---------|-------|---------|---------|
| UNFOOT2 | 4.25" | X 3.25" | \$10.00 |