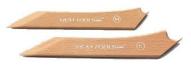

# **XIEM FOOT MAKER**

A sharp and pointed angle at one end for cutting, slicing, scraping, and trimming the bottom of pots Length is  $8\frac{1}{2}$ ".

| FSMFoot Maker Medium | \$9.75 |
|----------------------|--------|
| FSLFoot Maker Large  | \$9.75 |